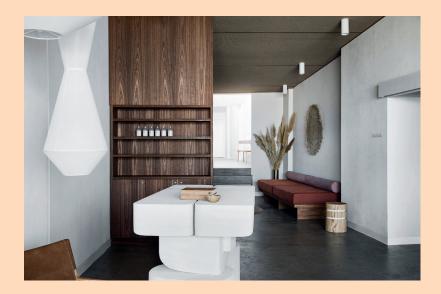

## Warrior One yoga studio by Golden

Δ Warrior One is a yoga studio in bayside Melbourne designed by Golden that seeks to create an organic, sensory experience for guests. The design is inspired by the nearby ocean, with bleached-out, hand-textured walls and ceilings and exposed beams contributing to a sophisticated coastal aesthetic. A sculptural reception desk, geometric light fittings and pink marble in the bathroom help to create a luxurious, transcendent experience. Photography — Sharyn Cairns

Golden — designbygolden.com.au